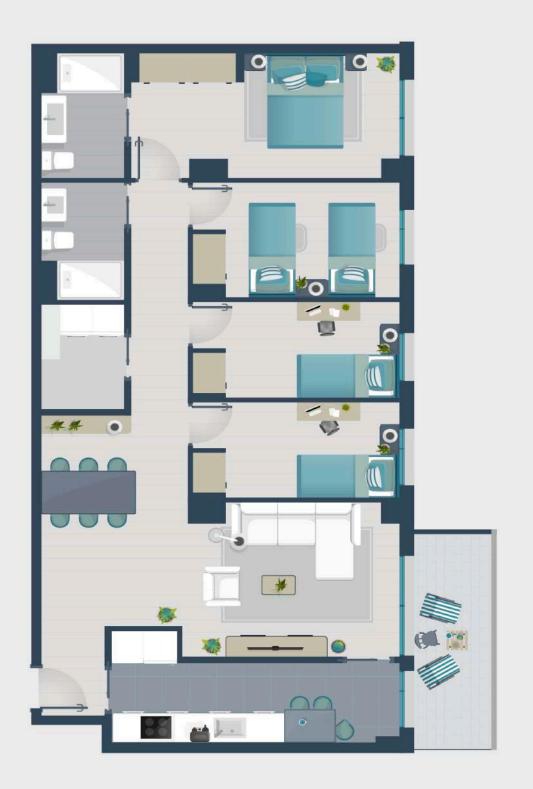

## THREE BEDROOM APARTMENTS THREE BEDROOM APARTMENTS ALL WITH A GREAT

VIEW.

Three bedrooms afford you even more ample opportunities for comfort, and you'll relish the delights of three rooms with a view and the advantages of having two bathrooms. And, of course, you'll have a totally equipped kitchen as well as parking garage.

A place to 'live large' and live well!

105 sqm

Living / Dining room 21 sqm Kitchen 9 sqm

3 bedrooms

Master bedroom - 14 sqm

Bedroom 1 - 8 sqm

Bedroom 2 - 8 sqm

Terrace - 18 sqm

Bathroom 1 - 4 sqm Bathroom 2 - 3 sqm

One parking space in the community garage included with each apartment

There may be changes to the final measurements