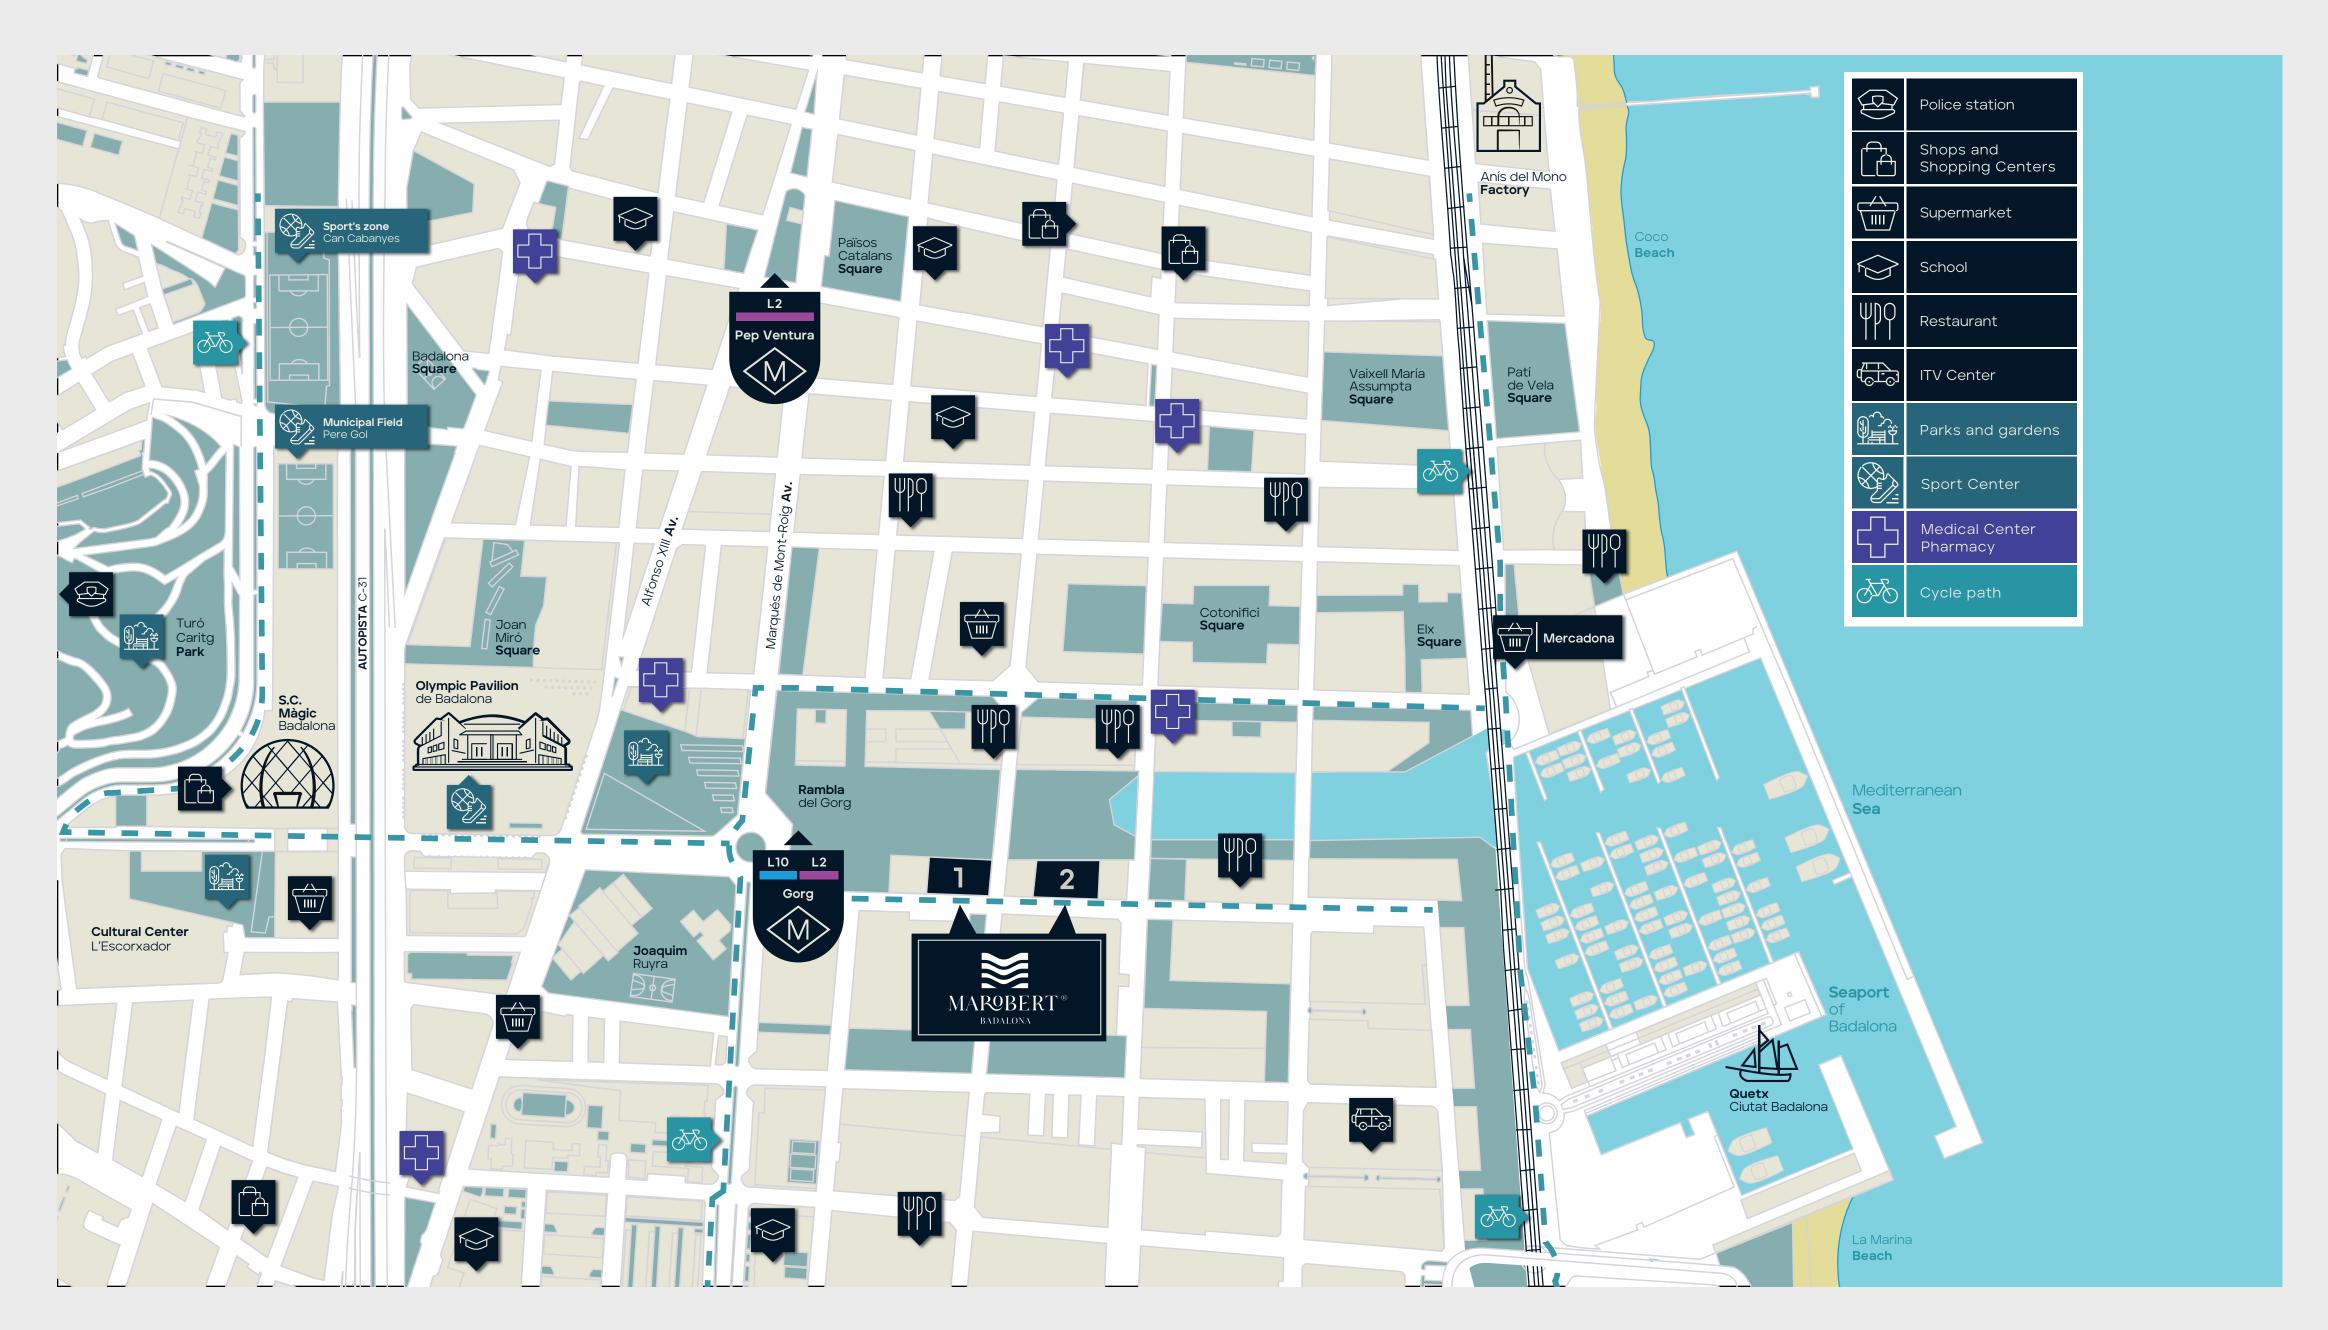

### SYES, THE ISONE PLACE THAILAS

Excellent location / Only 12 minutes away by car from Barcelona. Located on Passeig del Gorg in Badalona / Close to the beach and the seaport. Proximity to services and shopping areas / Excellent public transport connections.

## BADALONA, A CITYYOU'LL FALL IN LOVE WITH.

Only 12 minutes away by car from Barcelona, this town is the choice of many people looking for peace and quiet, the beach, and high doses of vitamin D.

# THE PEACE OF MIND OF A LARGE PEDESTRIAN AREA.

Our rental homes are strategically located on the canal passeig del Gorg in Badalona, a broad pedestrian area, free of vehicle traffic, where the spectacular maritime canal is being built.

A great space for walking, playing, playing sports or enjoying the gastronomic culture.

O2 Location P. 08

Barcelona / 12 min. Port / 1 min. Magic Shopping Center / 10 min.

Badalona Olympic Pavilion / 5 min. Subway Station *L2 L10* / 1 min.

### NATURE AND CULTURE.

A privileged area thanks to the iconic Pont del Petroli, the Badalona Museum – known as the House of Dolphins– and the legendary Anís del Mono distillery.

You can also unwind at the parc de Can Solei i Ca l'Arnús, the main green lung of the city.

### A STEP AWAY FROM EVERYTHING.

You will have schools, shopping areas, neighborhood shops, playgrounds and health care services at your fingertips.

03 Common areas