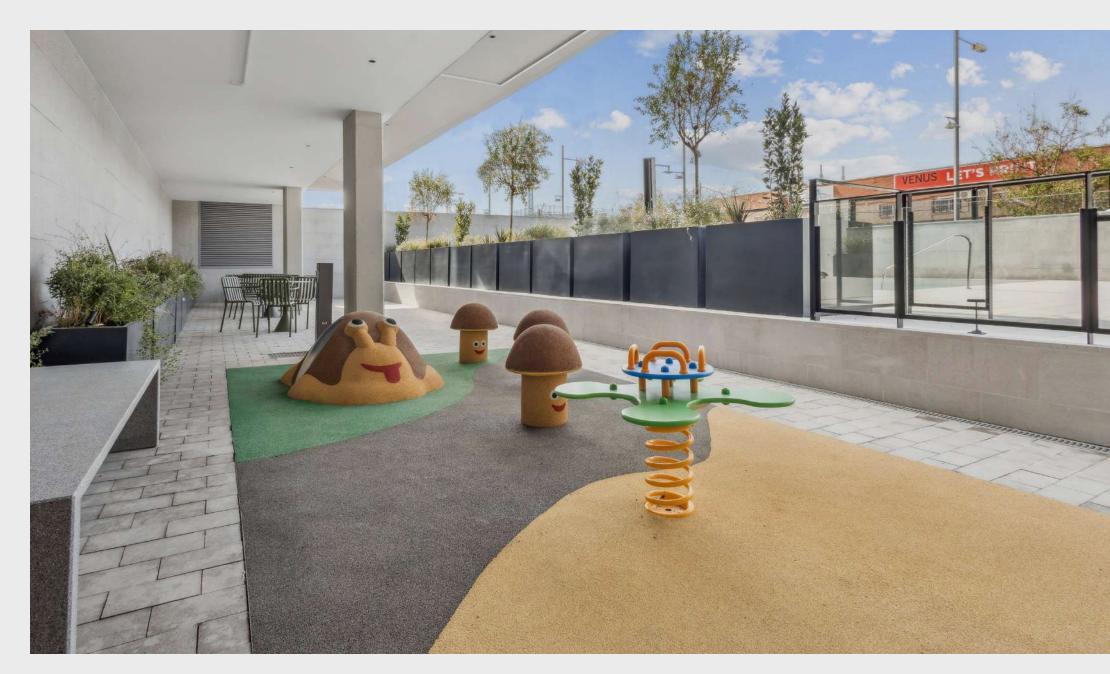

#### SPACES TOLIVE EVERYDAY OF THE WEEK.

You will enjoy a privileged community area consisting of a 110 sqm swimming pool with seafront, outdoor lounge, coffee corner and a playground for the little ones. In addition to a complete gym and smart lockers. And, of course, car and bicycle parking with electric charger.

#### AT MARQBERT II COMMON ARGAS THAT BRING A GRACIOUS LIFESTYLE WITHIN REACH.

No more having to wait until Friday to enjoy life. Now you can enjoy swimming pool and gym facilities, a common outdoor garden area and even a children's recreational area to keep those high-energy little ones letting loose with playtime fun!