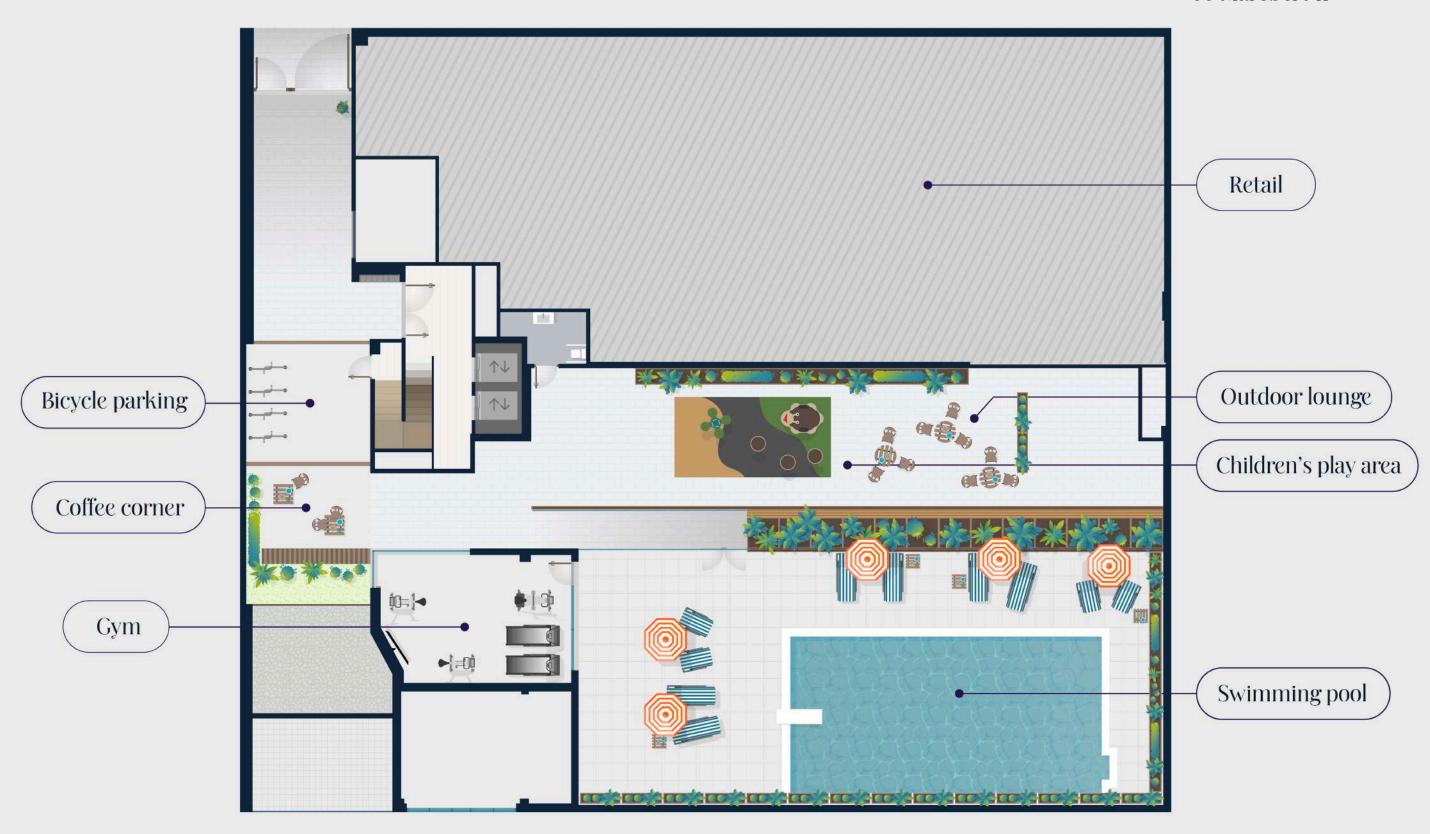

#### SPACES TOLIVE EVERYDAY OF THE WEEK.

You will enjoy a privileged community area consisting of a 110 sqm swimming pool with seafront, outdoor lounge, coffee corner and a playground for the little ones. In addition to a complete gym and smart lockers. And, of course, car and bicycle parking with electric charger.

#### RELAXING POOL OF 110sqm WITH SEASIDE AND MODERN GYM OVERLØKING THE POOL.

03 Common areas

## THE PEACE OF MIND OF HAVING SMART POINTS.

We also thought of installing Smart Point lockers at your disposal, so that you can receive your orders online.

P. 13

Enjoy our extensive APP of services that will make your life a little more comfortable.