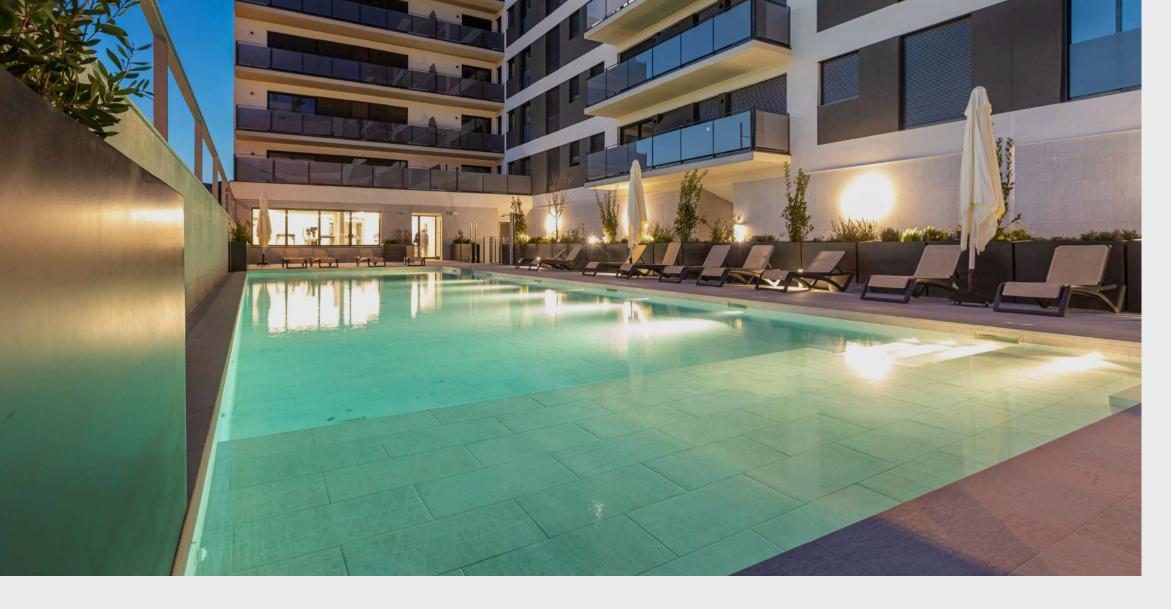

#### SPACES TOLIVE EVERYDAY OF THE WEEK.

You will enjoy a privileged community area consisting of a 110 sqm swimming pool with seafront, outdoor lounge, coffee corner and a playground for the little ones. In addition to a complete gym and smart lockers. And, of course, car and bicycle parking with electric charger.

#### RELAXING POOL OF 110sqm WITH SEASIDE AND MODERN GYM OVERLØKING THE POOL.

03 Common areas