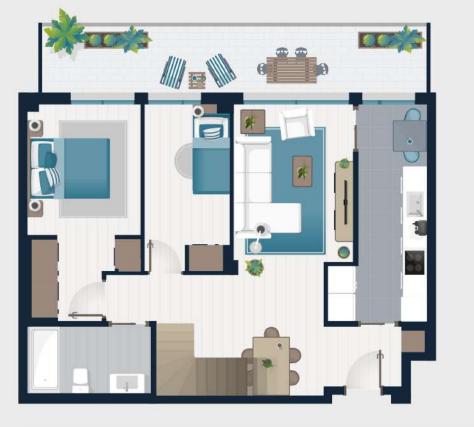

#### 

If what you're looking for is an intimate and cozy apartment, this is your home. With two bright bedrooms of functional design, designed for day-to-day living, with large windows, terrace with views, complete bathrooms and a lovely kitchen.

84 sqm

Living / Dining room 22 sqm Kitchen 10 sqm

2 bedrooms Master bedroom - 12 sqm Bedroom 1 - 11 sqm

Terrace - 22 sqm

Bathroom 1 - 4 sqm Bathroom 2 - 3 sqm

One parking space in the community garage included with each apartment

There may be changes to the final measurements

*05 Housing* 

98 sqm

Living / Dining room 22 sqm Kitchen 11 sqm

3 bedrooms

Master bedroom - 15 sqm

Bedroom 1 - 11 sqm

Bedroom 2 - 9 sqm