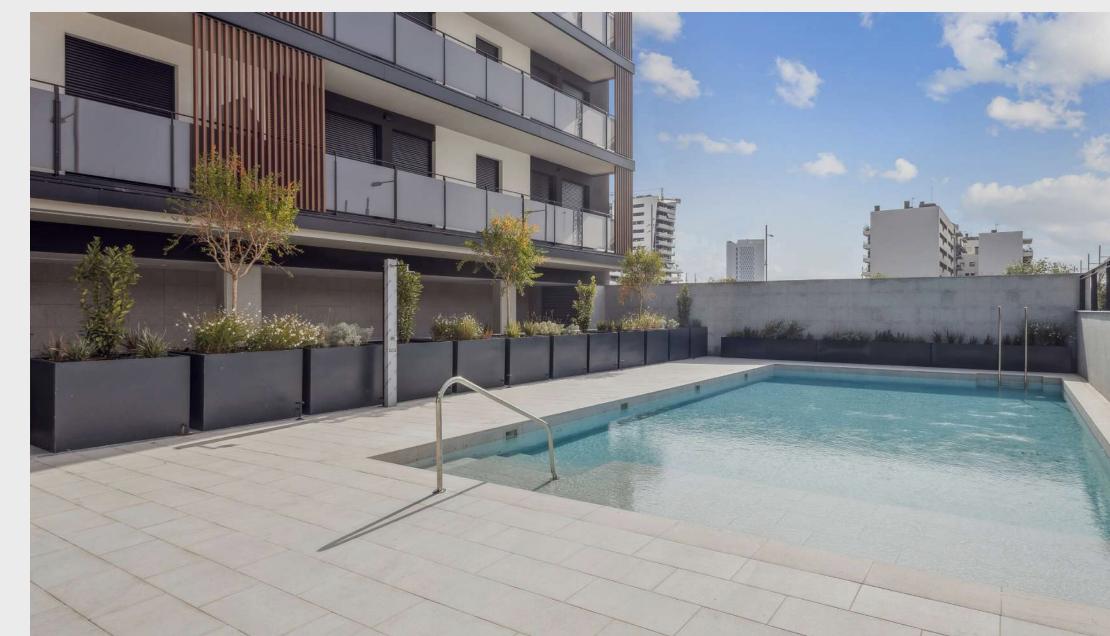

#### SPACES TOLIVE EVERYDAY OF THE WEEK.

You will enjoy a privileged community area consisting of a 110 sqm swimming pool with seafront, outdoor lounge, coffee corner and a playground for the little ones. In addition to a complete gym and smart lockers. And, of course, car and bicycle parking with electric charger.

#### RELAXING POOL OF 110sqm WITH SEASIDE AND MODERN GYM OVERLØKING THE POOL.

03 Common areas