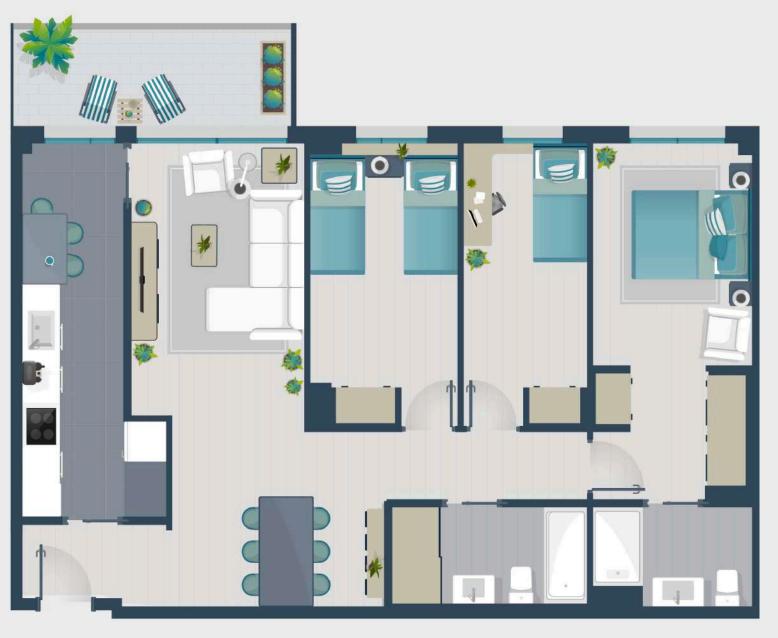

## 3-BEDROOM APARTMENTS SPACIOUS AND AND FINE FAMILY ORIENTED.

If you liked it already, your family will be sure to love it. Because this 3-bedroom apartment is one of the most sought-after. With a large terrace, bright dining room and two complete bathrooms, one of them with a bathtub.

05 Housing P. 23

107 sqm

Living / Dining room 25 sqm Kitchen 10 sqm

4 bedrooms

Master bedroom - 13 sqm

Bedroom 1 - 10 sqm

Bedroom 2 - 8 sqm

Bedroom 2 - 8 sqm

Terrace - 7 sqm

Bathroom 1 - 4 sqm Bathroom 2 - 4 sqm

One parking space in the community garage included with each apartment

There may be changes to the final measurements