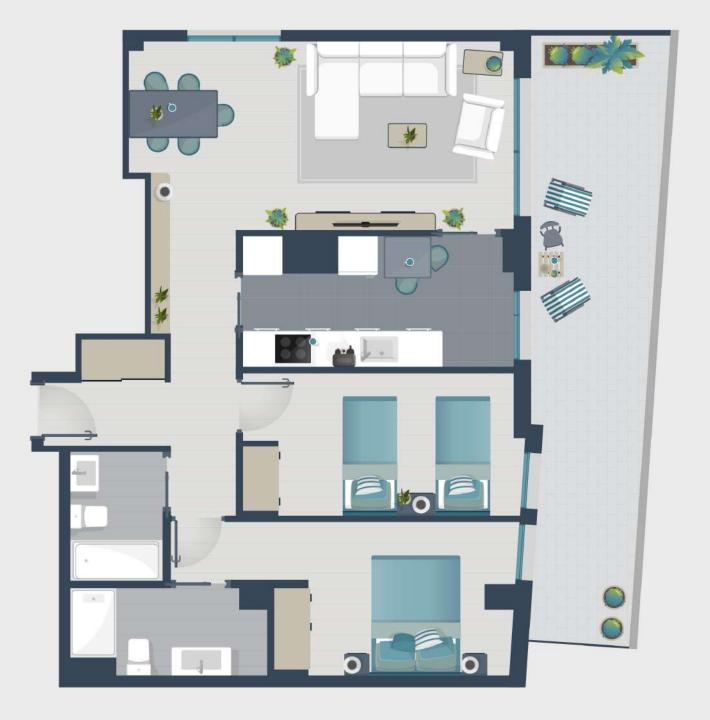

#### 

If what you're looking for is an intimate and cozy apartment, this is your home. With two bright bedrooms of functional design, designed for day-to-day living, with large windows, terrace with views, complete bathrooms and a lovely kitchen.

84 sqm

Living / Dining room 22 sqm Kitchen 10 sqm

2 bedrooms Master bedroom - 12 sqm Bedroom 1 - 11 sqm

Terrace - 22 sqm

Bathroom 1 - 4 sqm Bathroom 2 - 3 sqm

One parking space in the community garage included with each apartment

There may be changes to the final measurements

*05 Housing* 

98 sqm

Living / Dining room 22 sqm Kitchen 11 sqm

3 bedrooms

Master bedroom - 15 sqm

Bedroom 1 - 11 sqm

Bedroom 2 - 9 sqm

Terrace - 8 sqm

Bathroom 1 - 4 sqm Bathroom 2 - 4 sqm

One parking space in the community garage include with each apartment

There may be changes to the final measurements