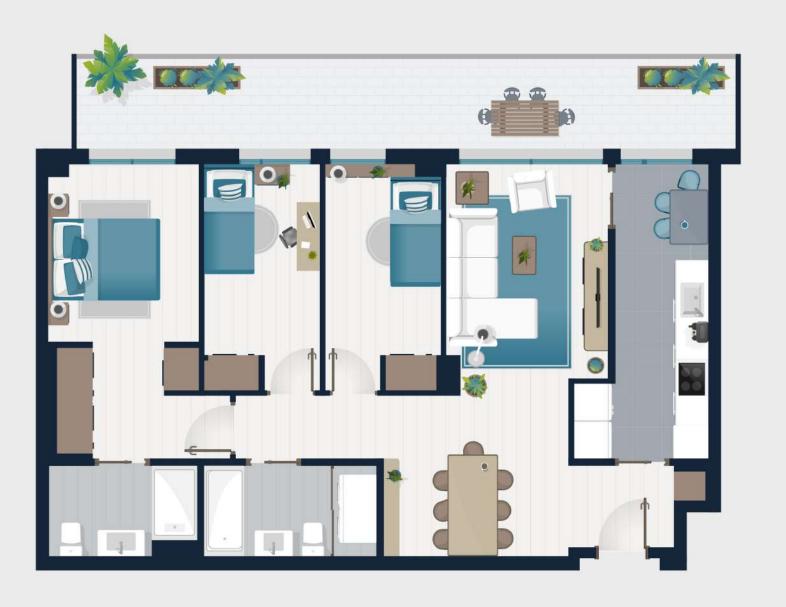

84 sqm

Living / Dining room 22 sqm Kitchen 10 sqm

2 bedrooms Master bedroom - 12 sqm Bedroom 1 - 11 sqm

Terrace - 22 sqm

Bathroom 1 - 4 sqm Bathroom 2 - 3 sqm

One parking space in the community garage included with each apartment

There may be changes to the final measurements

*05 Housing* 

98 sqm

Living / Dining room 22 sqm Kitchen 11 sqm

3 bedrooms

Master bedroom - 15 sqm

Bedroom 1 - 11 sqm

Bedroom 2 - 9 sqm