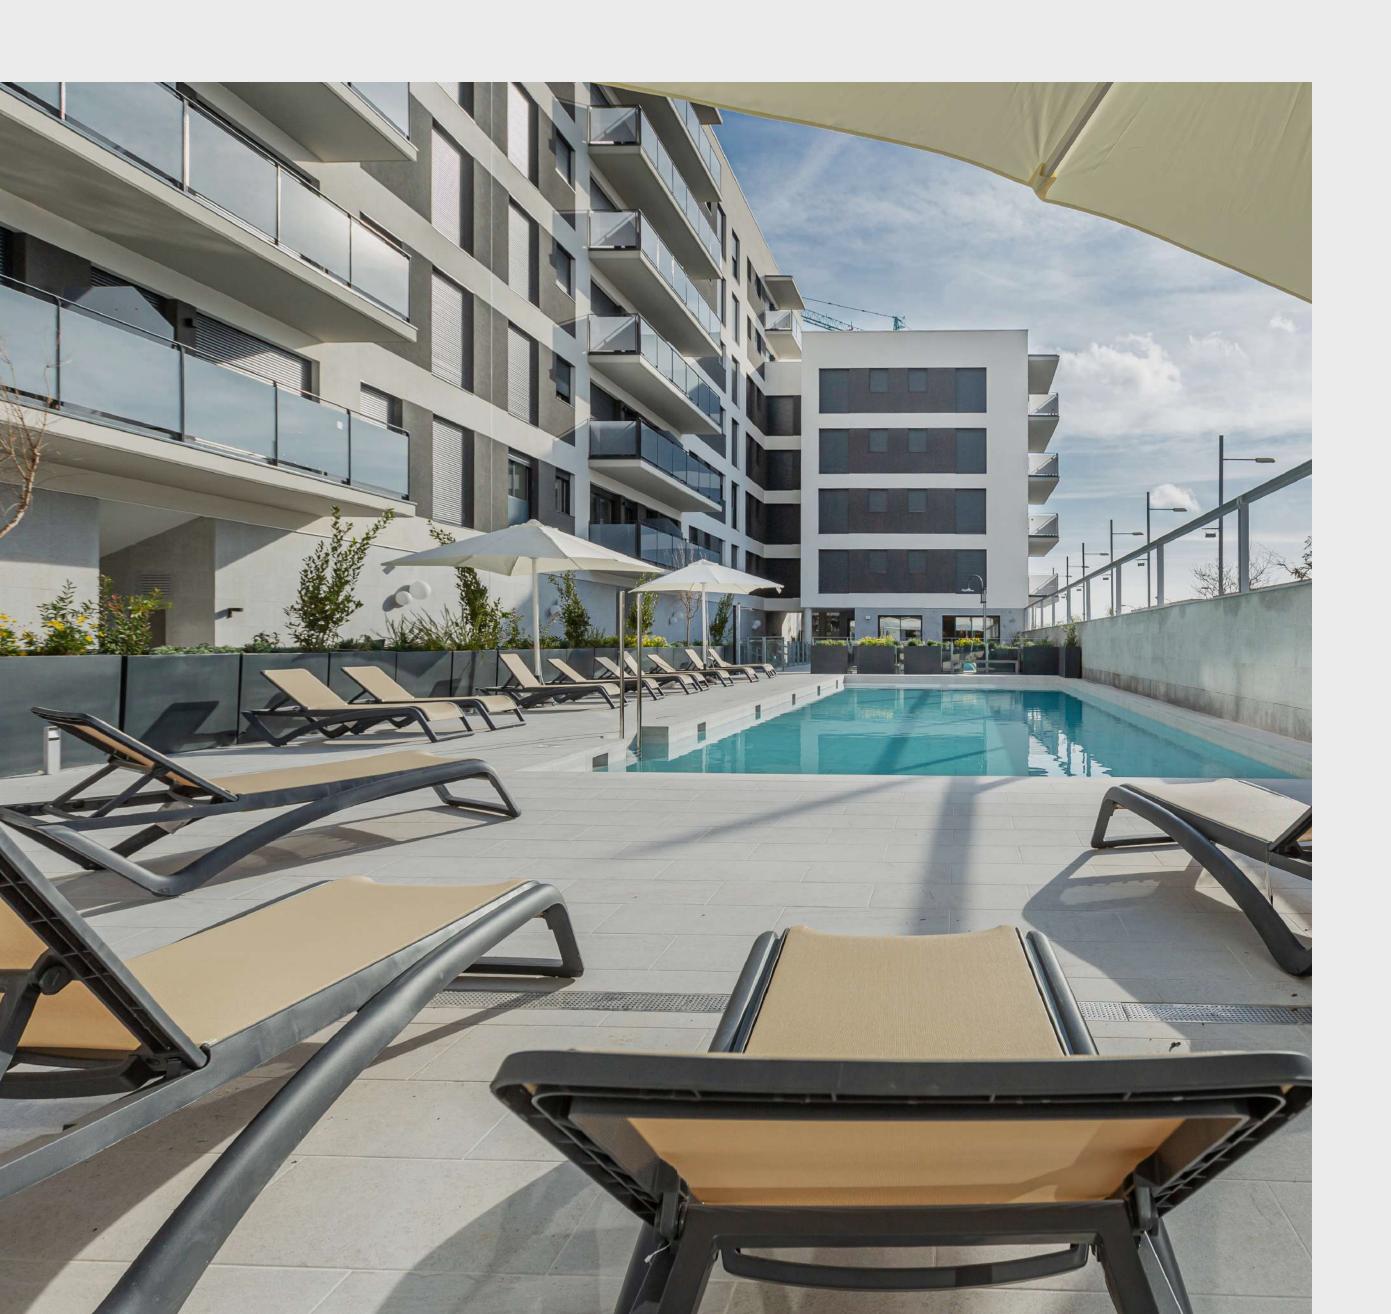

#### SPACES TOLIVE EVERYDAY OF THE WEEK.

You will enjoy a privileged community area consisting of a 110 sqm swimming pool with seafront, outdoor lounge, coffee corner and a playground for the little ones. In addition to a complete gym and smart lockers. And, of course, car and bicycle parking with electric charger.

#### RELAXING POOL OF 110sqm WITH SEASIDE AND MODERN GYM OVERLØKING THE POOL.

03 Common areas