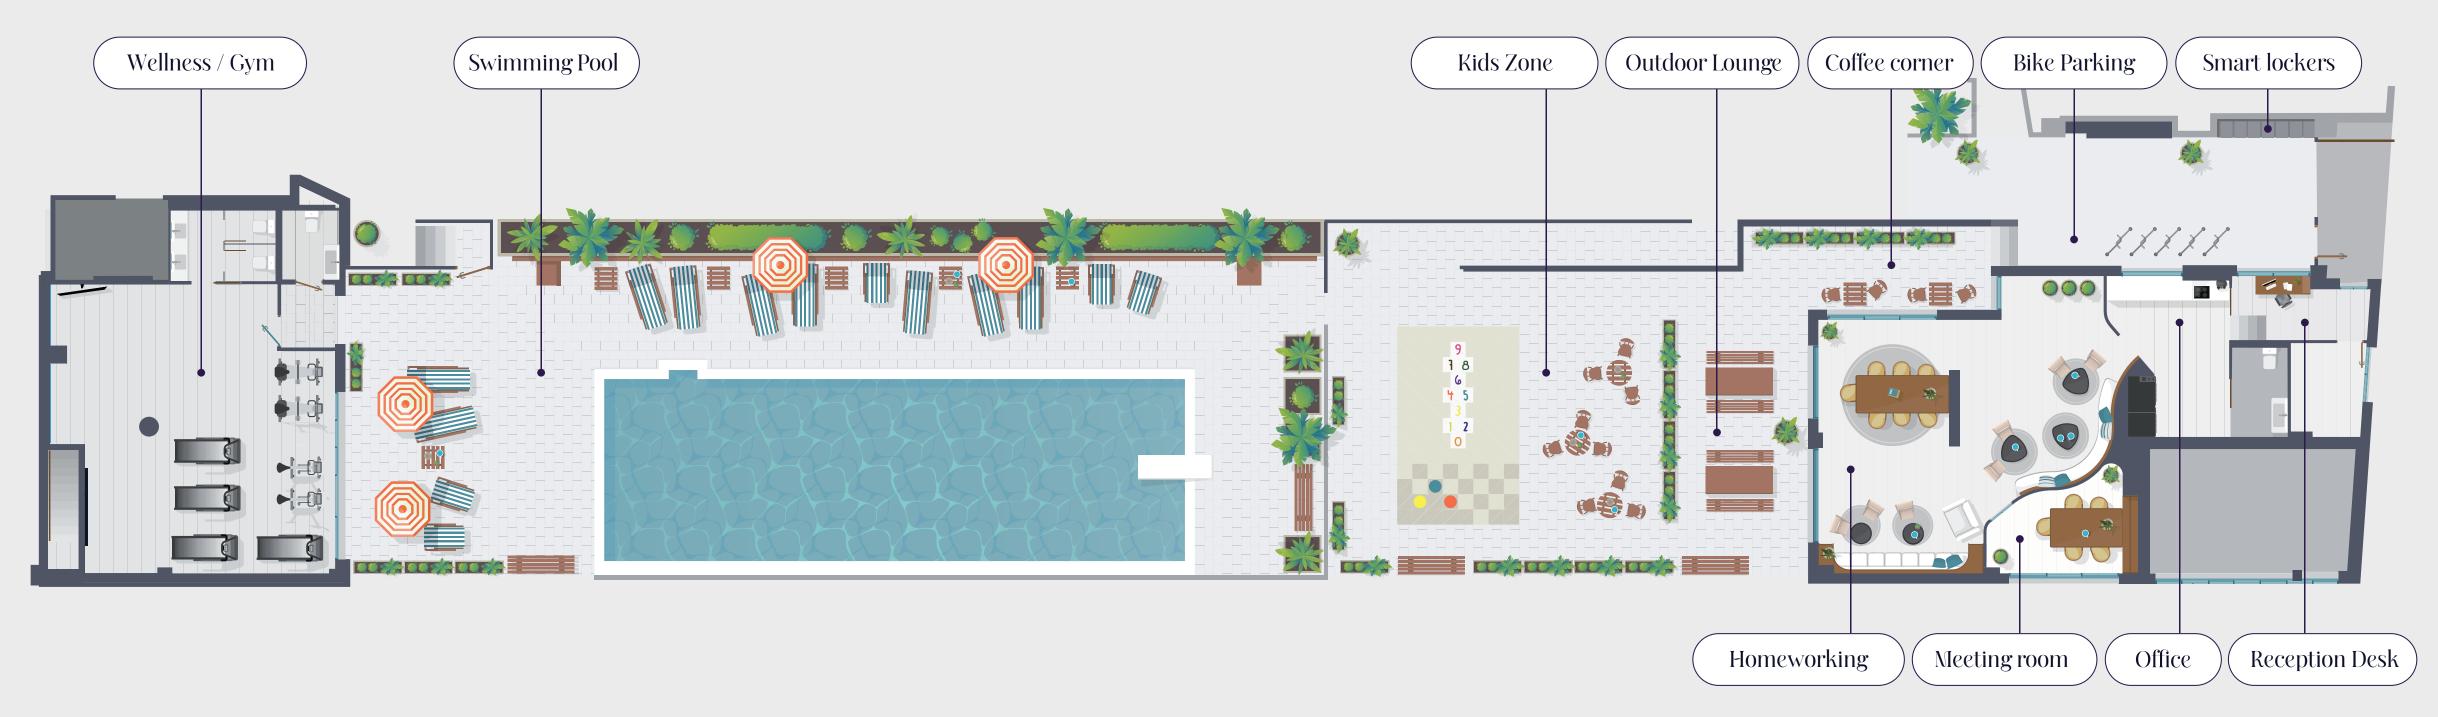

### 3 SPACES FOR

At Marobert we know the importance of having spaces to work, relax or have a good dip, that's why we put at your disposal some common areas and spaces that will make your life much more easier, because closer to home, everything is better.

#### SPACES TOLIVE EVERYDAY OF THE WEEK.

You will enjoy a privileged community area consisting of a 110 sqm swimming pool with seafront, outdoor lounge, coffee corner and a playground for the little ones. In addition to a complete gym and smart lockers. And, of course, car and bicycle parking with electric charger.

#### RELAXING POOL OF 110sqm WITH SEASIDE AND MODERN GYM OVERLØKING THE POOL.

03 Common areas

### SPACES TO WORK BETTER.

MARQBERT®

At Marobert, we are aware of the importance of having spaces to work. For this reason, we don't have coworking, but homeworking, in addition to a comfortable meeting room. Because, close to home, everything is better. With a functional and organic design, ideal for inspiring new projects.

## THE PEACE OF MIND OF HAVING SMART POINTS.

We also thought of installing Smart Point lockers at your disposal, so that you can receive your orders online.

P. 13

Enjoy our extensive APP of services that will make your life a little more comfortable.