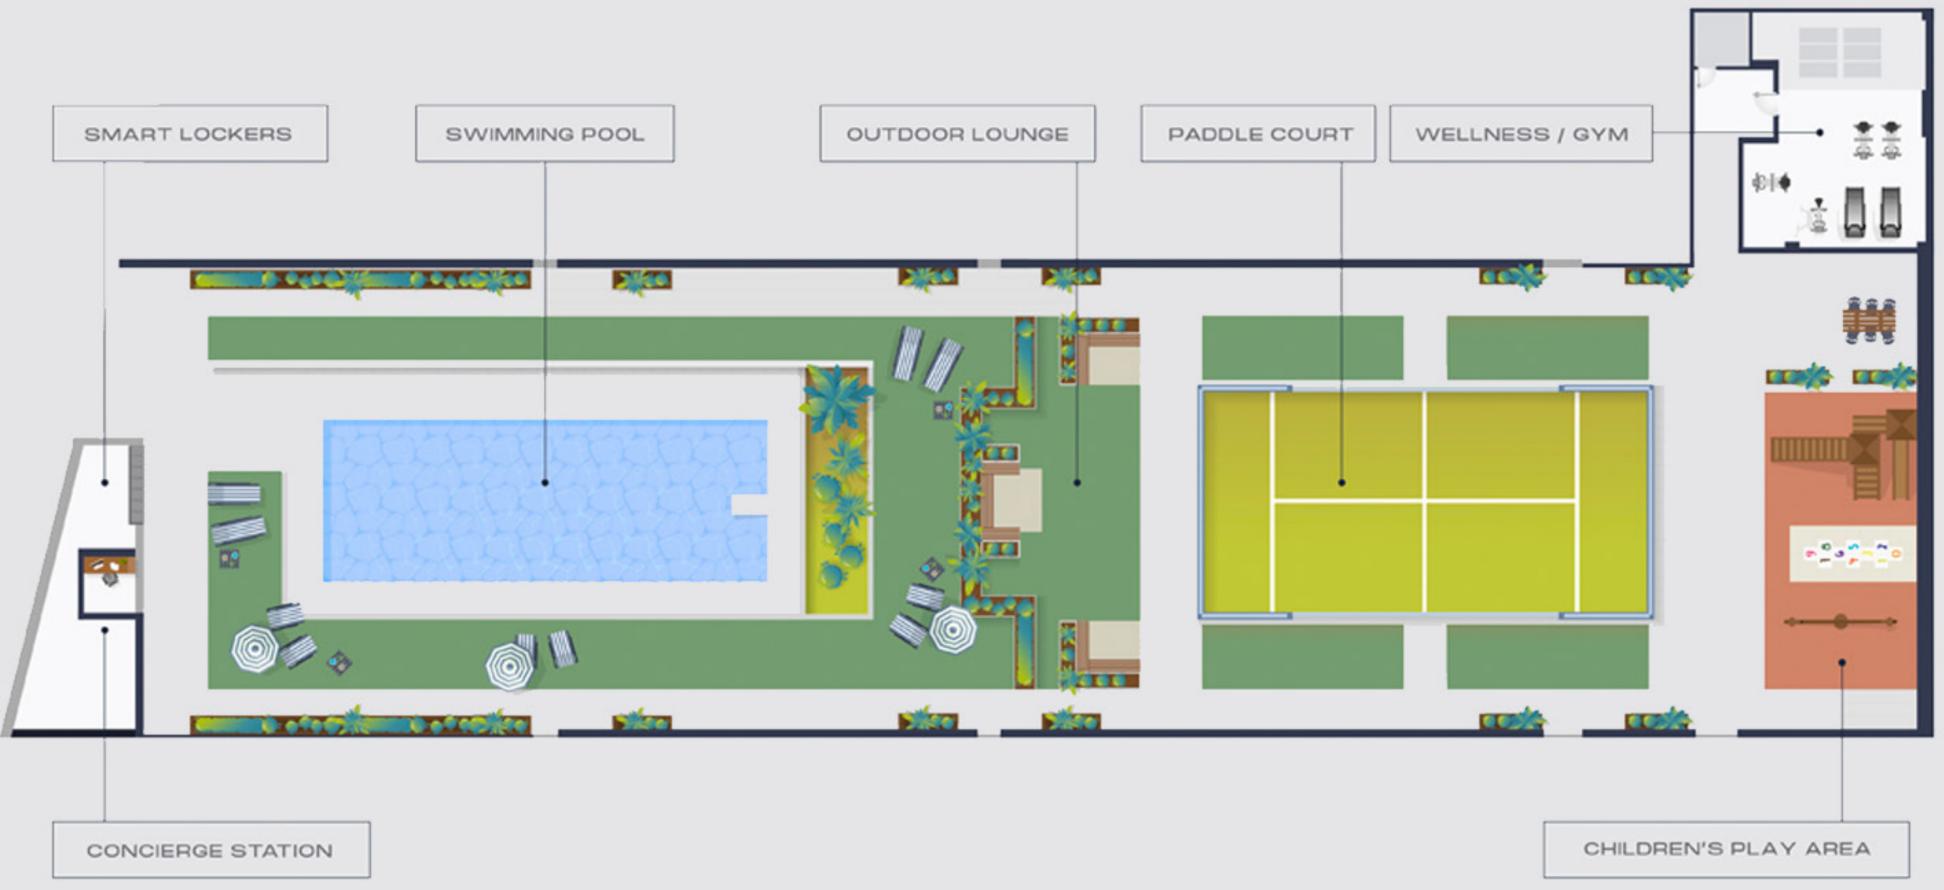

### COMMON AREAS. SO MUCH MORE THAN A HOME.

At Luzzes we ae aware of the importance of having specific spaces for different needs. Spaces that will be the envy of anyone.

#### COMMON AREAS WITH CAPS.

Enjoy the swimming pool, paddle tennis court, modern gym, children's playground, **smart lockers** for your online orders, concierge, rooftop chill—out area and, of course, electric car charging.

#### LARGE SWIMMING POOL AND MODERN GYM. WE LOVE YOU, PADDLE COURT.

**03** Common areas