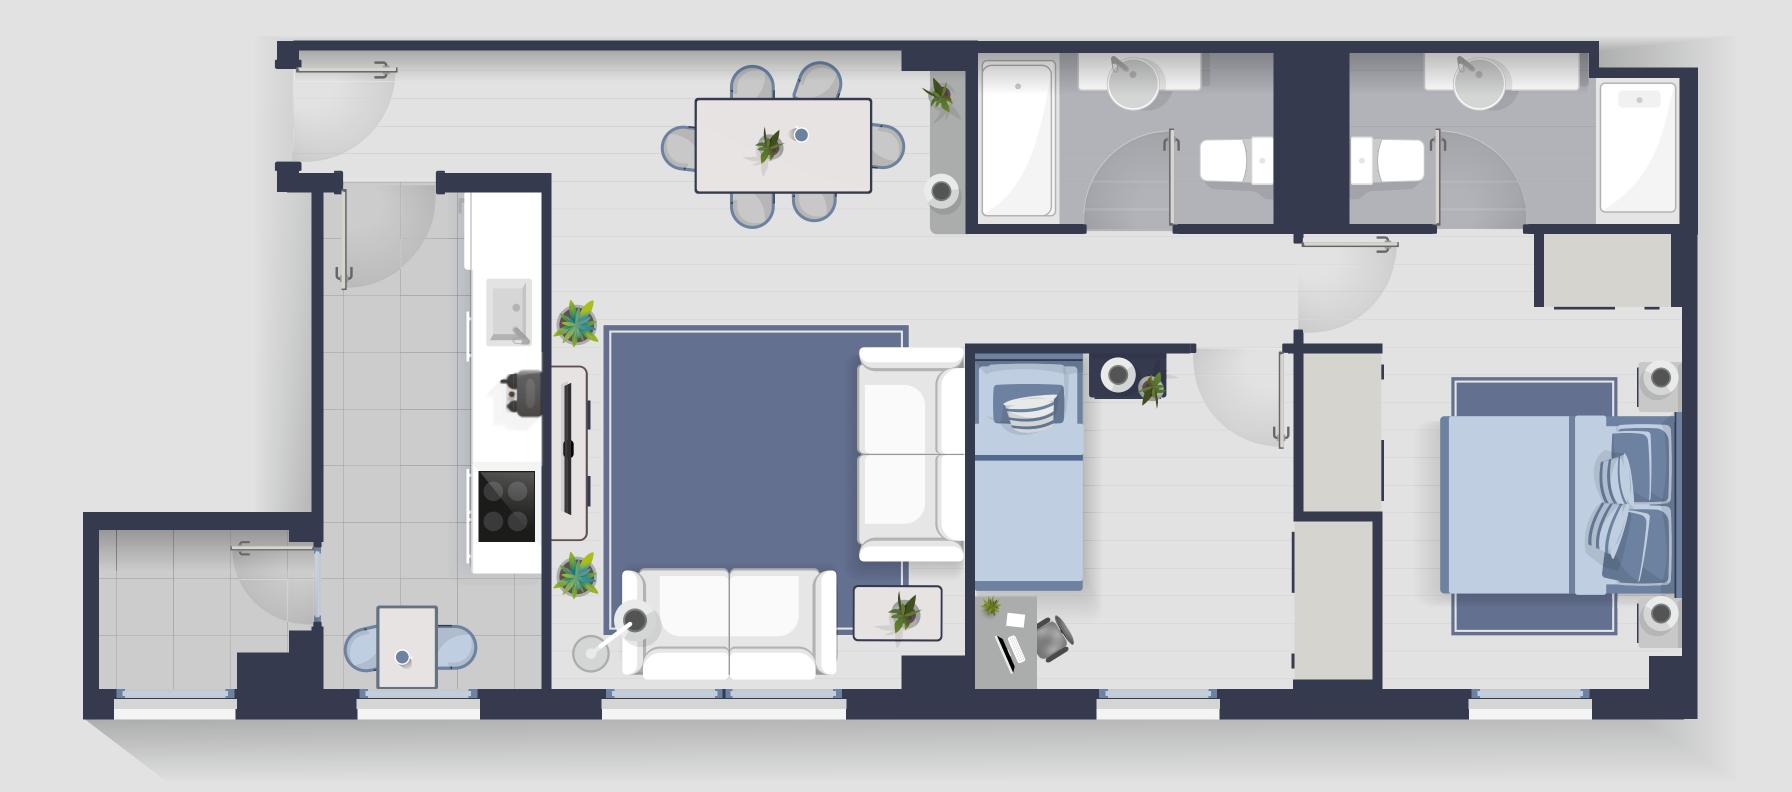

## 05

Hall 2sqm Living / Dining room 17sqm Kitchen 7sqm

2 bedrooms Master bedroom - 11sqm Bedroom 1 - 8sqm

Bathroom 1 - 4sqm Bathroom 2 - 3sqm Clothes line - 2sqm

Storage room included

One parking space in the community garage included with each apartment

The may be changes to the final measurements

81sqm

Hall 2sqm Living / Dining room 18sqm Kitchen 5sqm

2 bedrooms Master bedroom - 11sqm Bedroom 1 - 8sqm

Terrace - 57sqm

Bathroom 1 - 4sqm Bathroom 2 - 3sqm Clothes line - 2sqm

Storage room included

One parking space in the community garage included with each apartment

The may be changes to the final measurements