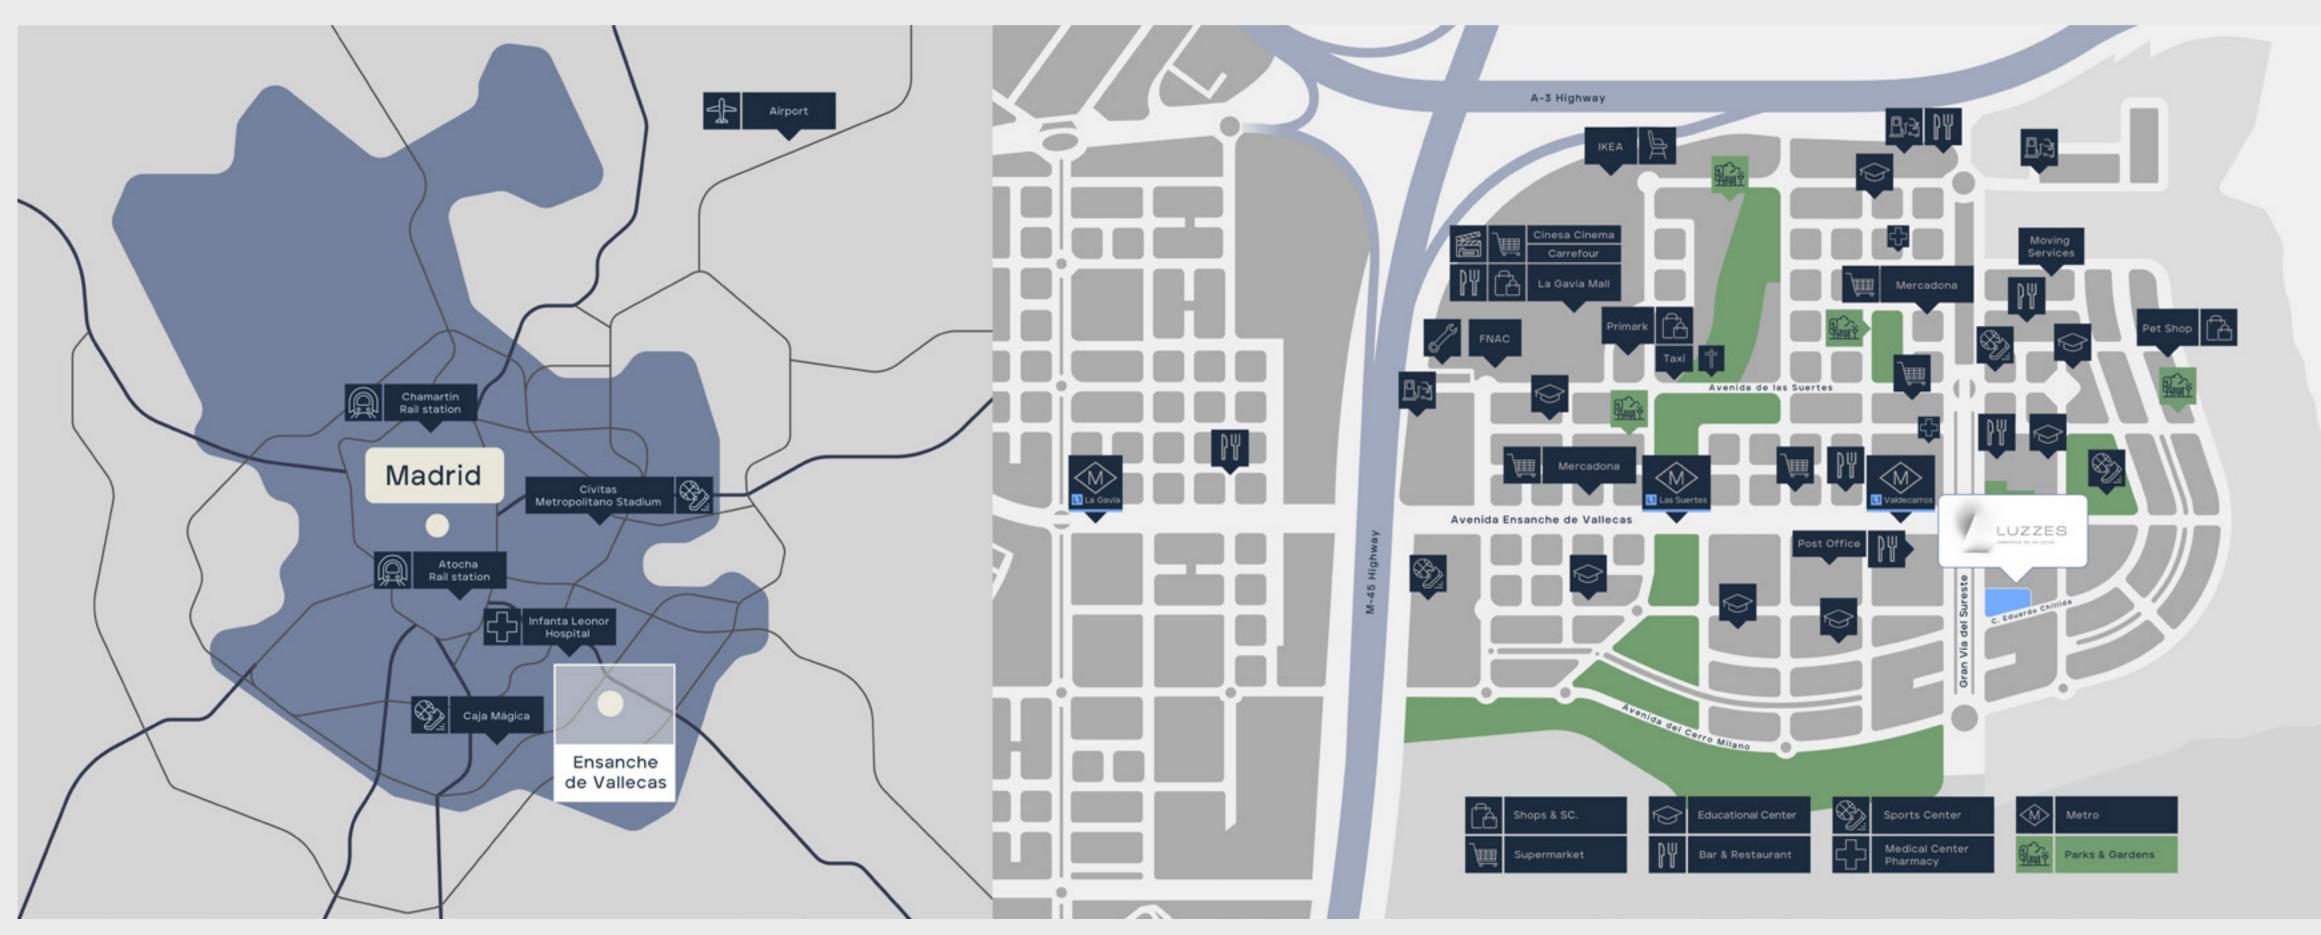

### LOCATION. A PLACE IN FOOL BLOOM.

A PLACE OF CHANGE.

A 3-minute walk from the Valdecarros metro station, Line 1. Just 20 minutes by car from the centre of Madrid and 30 minutes by public transport. 5 minutes from La Gavia Shopping Centre, Ikea, Primark and Carrefour. 10 minutes from the Infanta Leonor University Hospital.

### DE MAINSANCHE DE VALLECAS IS FILLED WITH AIR AND LIGHT.

A relaxed environment with wide avenues that allow you to breathe, walk around peacefully, and practice sports. A booming area where more and more people are settling in search of a better place to live.

#### MORE PEACE OF MIND, STILL CLOSE TO DOWNTOWN.

Proximity to shopping areas and basic services such as pharmacies, supermarkets, schools, kindergartens and green areas.

#### NEAR ALL KINDS OF SPORTS.

If sports is your thing, you will also have sports centers such as the Municipal sports centre Miguel Guillén Prim, the Palomeras, Cerro Almodóvar and the new Ensanche de Vallecas Sports Center. Plus a rugby field and the **Juan de** Dios Román Municipal Sports Center.

#### A VERY OPEN AIR.

Relax in the area's green parks such as Parque de La Gavia, Parque Game Iris and Parque de la Araña.