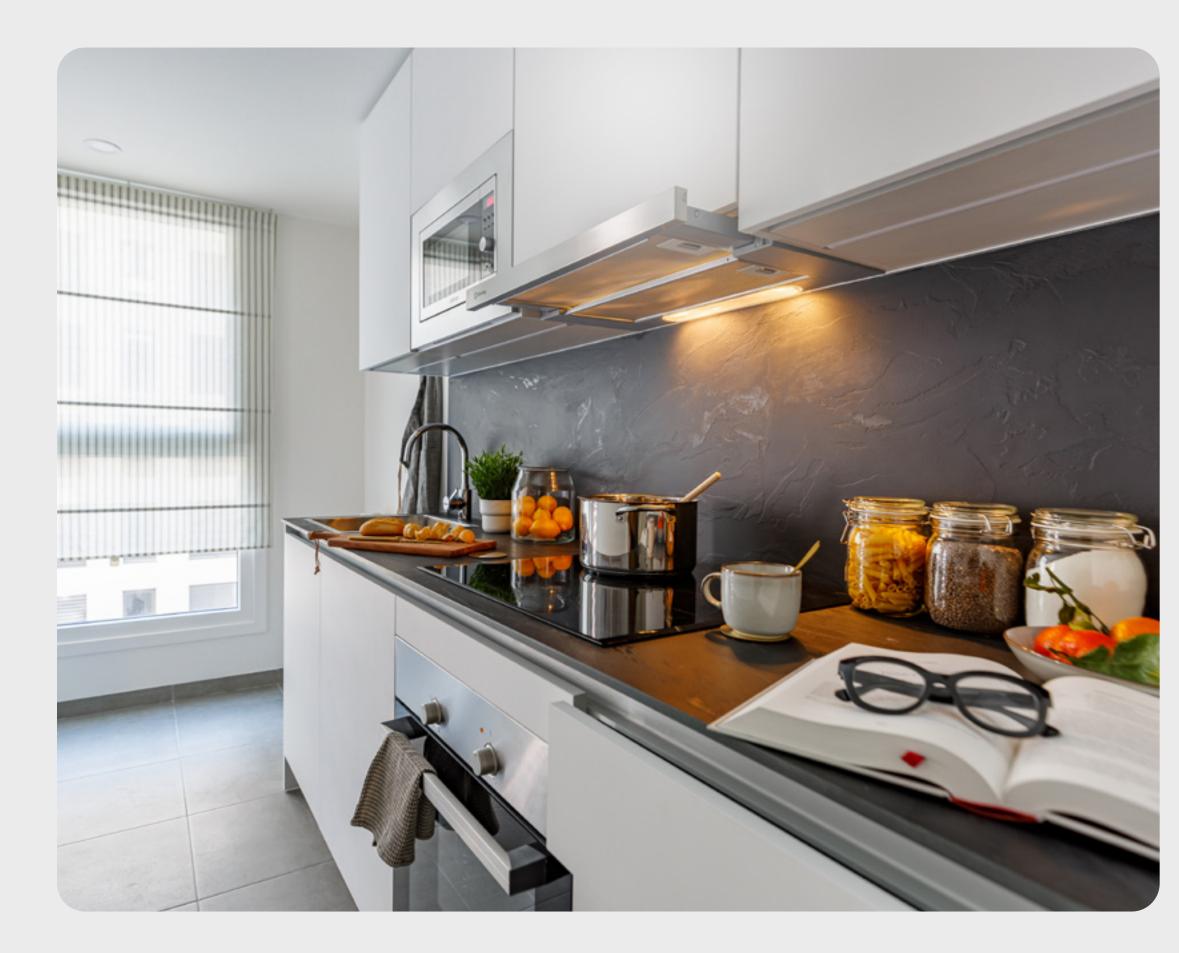

#### FULLY FITTED BATHROOMS WITH HEATED TOWEL RAIL. FULLY EQUIPPED KITCHENS.

#### COZY 2-BEDROOM FLATS.

If you are looking for something to suit your needs, this beautiful flat could be the best option for you. Consisting of 2 bedrooms, 2 bathrooms and fitted kitchen. A flood of light in all rooms.